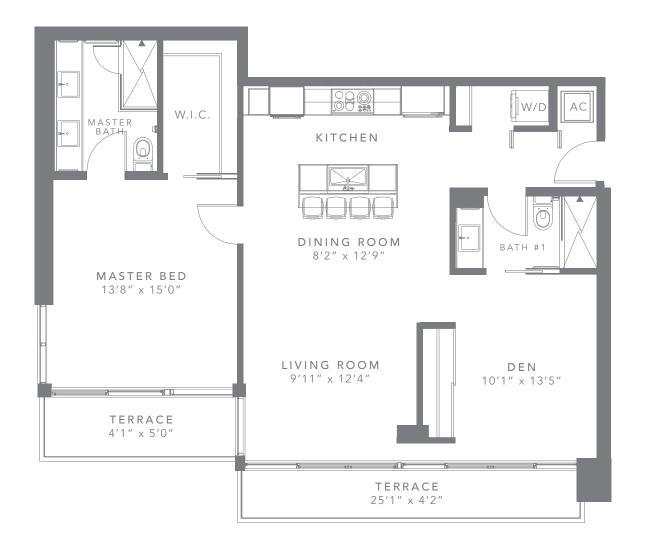

A 2 = 1 BED / 2 BATH + DEN

## FLOORS 5-9

| INTERIOR | 1,101 SQ FT | 102 M <sup>2</sup> |
|----------|-------------|--------------------|
| EXTERIOR | 177 SQ FT   | 16 M <sup>2</sup>  |
| TOTAL    | 1,278 SQ FT | 118 M²             |